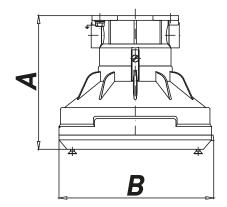

## **Dimensions EVCC LED**

# Fixing detail

LED EVCC-PR tank inspection lights

| CODE          | TYPE         | POWER | LUMEN | LUM. EFF | DIMENSIONS [mm] |     | WEIGHT |
|---------------|--------------|-------|-------|----------|-----------------|-----|--------|
|               |              | [W]   | [lm]  | [lm/W]   | Α               | В   |        |
| A031660790001 | EVCC-PR3/LED | 5,5   | 540   | 86       | 170             | 194 | 5,00   |
| A031660710001 | EVCC-PR3/LED | 9     | 820   | 90       | 170             | 194 | 5,00   |