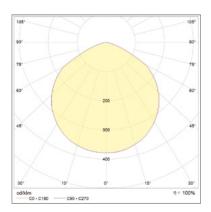

kit, from 1" 1/2 up to 2"

Cable gland kit in brass nichel chrome or AISI316L stainless steel

Protection guard in AISI316L stainless steel Mounting plate for internal lighting tank inspection

Accessories upon request

## **Dimensions EVCC LED**



# Fixing detail



LED EVCC-PR tank inspection lights

| CODE          | TYPE         | POWER | LUMEN | LUM. EFF | DIMENSIONS [mm] |     | WEIGHT |
|---------------|--------------|-------|-------|----------|-----------------|-----|--------|
|               |              | [W]   | [lm]  | [lm/W]   | Α               | В   |        |
| A031660790001 | EVCC-PR3/LED | 5,5   | 540   | 86       | 170             | 194 | 5,00   |
| A031660710001 | EVCC-PR3/LED | 9     | 820   | 90       | 170             | 194 | 5,00   |

## Photometric light curves