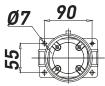

# Fixing detail

LED EVCC-PR tank inspection lights

| CODE          | TYPE         | POWER | LUMEN | LUM. EFF | DIMENSIONS [mm] |     | WEIGHT |
|---------------|--------------|-------|-------|----------|-----------------|-----|--------|
|               |              | [W]   | [lm]  | [lm/W]   | Α               | В   |        |
| A031660790001 | EVCC-PR3/LED | 5,5   | 540   | 86       | 170             | 194 | 5,00   |
| A031660710001 | EVCC-PR3/LED | 9     | 820   | 90       | 170             | 194 | 5,00   |