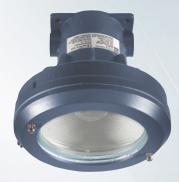

# EVCC-PR3/LED Series - Copper-free aluminium

- Tank inspection lighting fixtures are recommended for applications where high luminous performances are required to light extreme dark spaces such as tanks and/or water towers.
- Manufactured in copper-free aluminium and suitable for LED lamp.

# **TECHNICAL FEATURES**

| Material                    | Copper-free aluminium and tempered glass                                                                                                                                                   |  |  |
|-----------------------------|--------------------------------------------------------------------------------------------------------------------------------------------------------------------------------------------|--|--|
| IP rating                   | IP66                                                                                                                                                                                       |  |  |
| Ambient temperature range   | -60°C to +60°C                                                                                                                                                                             |  |  |
| Approvals                   | ATEX: INERIS 01ATEX0019X - IECEx: INE 15.0031X<br>EAC: RU C-IT.BH02.B.00616/20                                                                                                             |  |  |
| Zones                       | Gas Zone: 1, 2 Dust Zone: 21, 22                                                                                                                                                           |  |  |
| Rated voltage               | 220-240 VAC                                                                                                                                                                                |  |  |
| Frequency                   | 50/60 Hz                                                                                                                                                                                   |  |  |
| Colour rendering index      | 80 CRI                                                                                                                                                                                     |  |  |
| Colour temperature          | 5.700 K<br>4.000 K upon request                                                                                                                                                            |  |  |
| Power factor                | cos φ > 0,98                                                                                                                                                                               |  |  |
| Surge protection            | 8kV                                                                                                                                                                                        |  |  |
| Driver                      | Integrated                                                                                                                                                                                 |  |  |
| LED Lifetime ( L70) Ta+25°C | >25.000 h - according to IES LM-80-08                                                                                                                                                      |  |  |
| Hardware and screws         | AISI316L stainless steel                                                                                                                                                                   |  |  |
| Coating                     | Painted by polyuretane painting: RAL5014 painting cycle C4 suitable for On-Shore<br>The reference standard is UNI EN ISO 12944 - 1: 2018<br>Upon request other colours and painting cycles |  |  |
| Entries                     | 2 x entries M25<br>Upon request M20, 3/4'' and 1/2'' NPT                                                                                                                                   |  |  |
| Through wiring              | Loop-in/ Loop-out                                                                                                                                                                          |  |  |
| Plug                        | 1 x M25 plastic plug<br>1 x M25 brass nikel chrome plated plug c/w gasket (mounted)                                                                                                        |  |  |